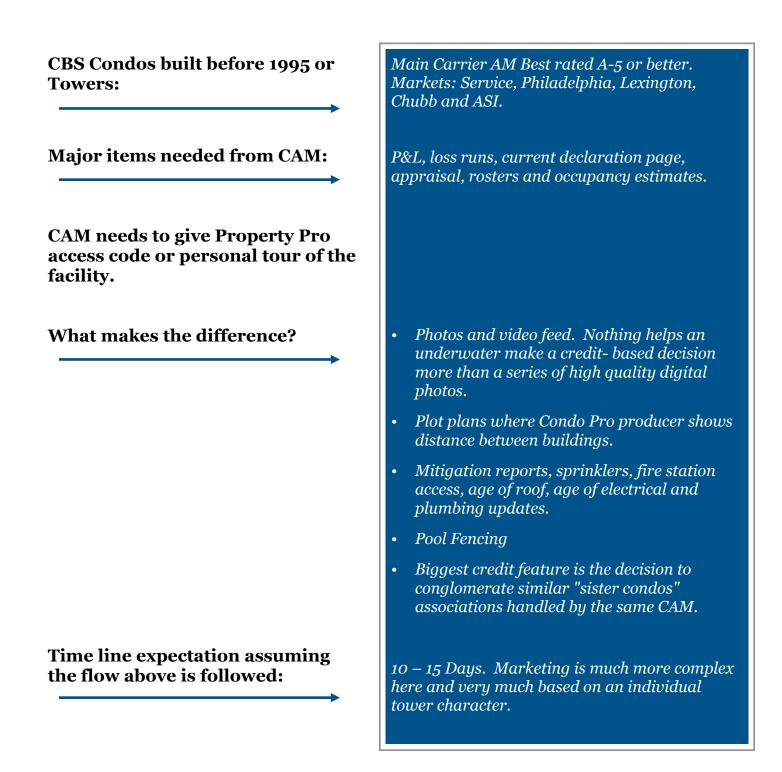

## Property Pro 101: Insurance Quote Flow Using Property Pro

| Tower Condos built in 1995 or newer.                                               | Main Carrier AM Best rated A-5 or better.<br>Markets: Service, Philadelphia, Lexington,<br>Chubb, United National & QBE.              |
|------------------------------------------------------------------------------------|---------------------------------------------------------------------------------------------------------------------------------------|
| Major items needed from CAM:                                                       | P&L, loss runs, current declaration pages.                                                                                            |
| CAM needs to give Property Pro<br>access code or personal tour of the<br>facility. |                                                                                                                                       |
| What makes the difference?                                                         | • Photos and video feed. Nothing helps an underwater make a credit- based decision more than a series of high quality digital photos. |
|                                                                                    | • Plot plans where Condo Pro producer shows distance between buildings.                                                               |
|                                                                                    | • Mitigation reports, sprinklers, fire station access, age of roof, age of electrical and plumbing updates.                           |
|                                                                                    | • Pool Fencing                                                                                                                        |
|                                                                                    | Biggest credit feature is the decision to<br>conglomerate similar "sister condos"<br>associations handled by the same CAM.            |
| Time line expectation assuming the flow above is followed:                         | 30-40 Days                                                                                                                            |